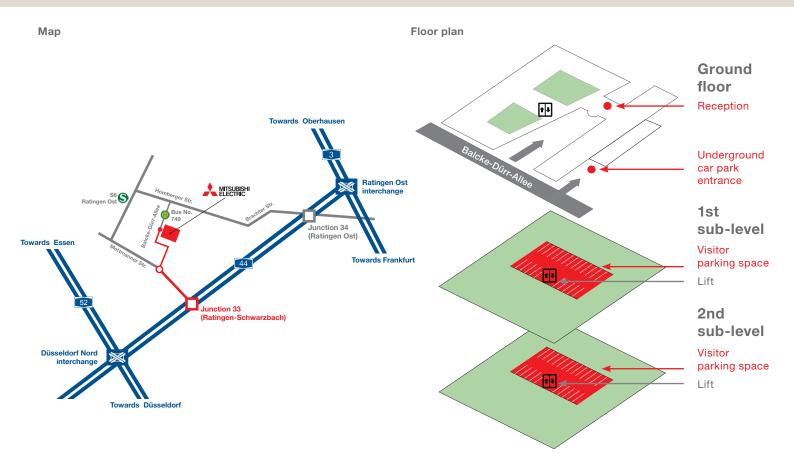

#### By car

- Navigation destination: Mitsubishi-Electric-Platz 1, D-40882 Ratingen Alternatively: Balcke-Dürr-Allee 5, D-40882 Ratingen
- From the A3 motorway: At the "Ratingen Ost" interchange, turn off onto the A44 towards Düsseldorf. Leave the A44 at junction 34 (Ratingen-Ost), then follow first Brachterstrasse and then Hombergerstrasse. At the second traffic lights, turn left into Balcke-Dürr-Allee. You reach your destination after about 350 m.
- From the A44 motorway: Leave the motorway at junction 33
  (Ratingen-Schwarzbach), drive towards "Ratingen Zentrum", at the
  roundabout take the first exit on the right (Balcke-Dürr-Allee) and
  follow the road for about 450 m. Your destination is on the right.

#### By bus and rail

- Travelling from Düsseldorf/Cologne/Essen, you arrive on the S6 suburban railway link. Get off at "Ratingen Ost" railway station and take the No. 749 bus to the stop "Balcke-Dürr-Allee". The Mitsubishi Electric building is directly opposite.
- Alternatively, the Mitsubishi Electric building is less than 5 minutes on foot from the railway station.

### **Parking**

The entrance to the underground car park is on the right of the building. Parking space can be found on the 1st and 2nd sub-levels of the underground car park. The area marked in red is reserved for visitors. Before the barrier is an intercom where you can announce your arrival.

## To reception

Reception is on the ground floor and is accessed by lift from the underground car park. When you leave the lift, reception is on the left.