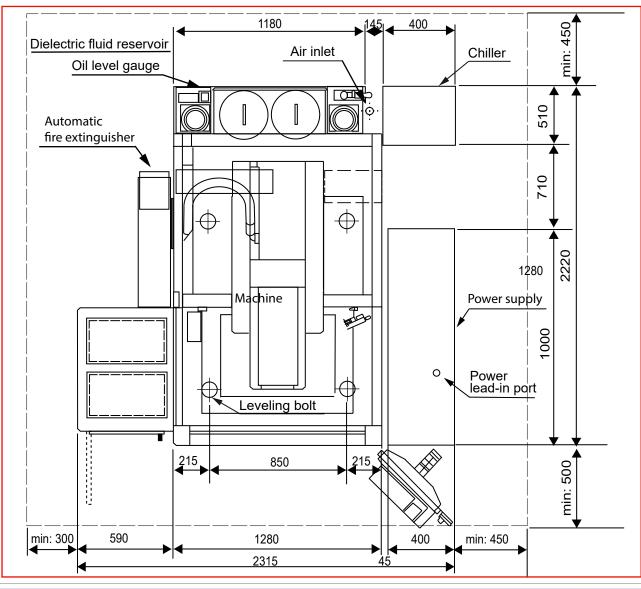

## Layout drawing

## Machine area make room for 1 m!

## Additional information

| Weight of machine body:<br>Weight of power supply unit:<br>Hight of machine:<br>(with leveling bolt & exhaust. duct.)                                                                                                                                           | 3.500 kg<br>315 kg<br>2.400 mm |  |
|-----------------------------------------------------------------------------------------------------------------------------------------------------------------------------------------------------------------------------------------------------------------|--------------------------------|--|
| Requested minimum measurement for entrance door/gate (WxH) with LS20T-ATC:                                                                                                                                                                                      | 1.915 x 2.500 mm               |  |
| 1: Power supply<br>3 phases 400 V / AC, PE<br>± 10%, 50/60 Hz, 20 kVA                                                                                                                                                                                           |                                |  |
| 2: Pneumatic connection: 5-7 kgf/cm³ » 500-700 kpa<br>Air volume minimum: 27 l/min<br>3/8" hose connection                                                                                                                                                      |                                |  |
| <ul> <li>3: For a fire extinguish installation a fixed connection in the near of the control unit is necessary. A socket is not allowed.</li> <li>1 phase AC 240 V with 10 A fuse.</li> </ul>                                                                   |                                |  |
| 4: Network connection                                                                                                                                                                                                                                           |                                |  |
| 5: The erosion system should be set up to preferably consolidated<br>concrete floors on a suitable hard industrial ground. To the capacity<br>of MITSUBISHI possibly necessarily becoming shielding measures<br>do not belong in accordance with EMV guideline. |                                |  |