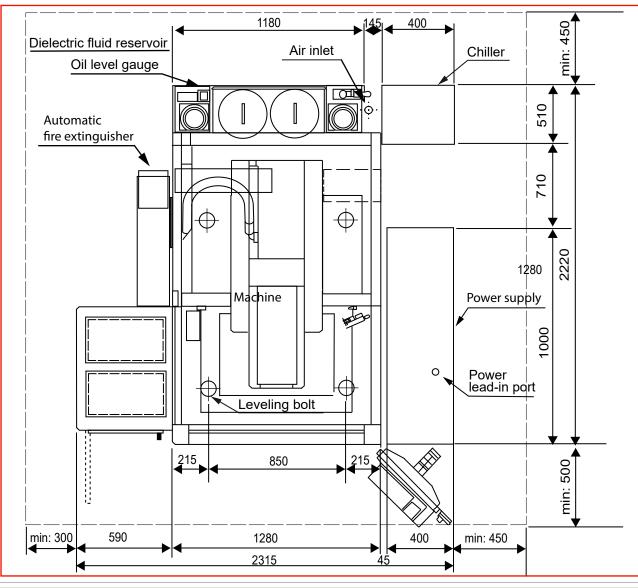

## Layout drawing

## Machine area make room for 1 m!

## Additional information

| Weight of machine body:<br>Weight of power supply unit:<br>Hight of machine:<br>(with leveling bolt & exhaust. duct.)                                                                                                                                  | 3.500 kg<br>315 kg<br>2.400 mm |  |
|--------------------------------------------------------------------------------------------------------------------------------------------------------------------------------------------------------------------------------------------------------|--------------------------------|--|
| Requested minimum measurement for entrance door/gate (WxH) with LS20T-ATC:                                                                                                                                                                             | 1.915 x 2.500 mm               |  |
| 1: Power supply<br>3 phases 400 V / AC, PE<br>± 10%, 50/60 Hz, 20 kVA                                                                                                                                                                                  |                                |  |
| 2: Pneumatic connection: 5-7 kgf/cm³ » 500-700 kpa<br>Air volume minimum: 27 l/min<br>3/8" hose connection                                                                                                                                             |                                |  |
| <ul> <li>3: For a fire extinguish installation a fixed connection in the near of the control unit is necessary. A socket is not allowed.</li> <li>1 phase AC 240 V with 10 A fuse.</li> </ul>                                                          |                                |  |
| 4: Network connection                                                                                                                                                                                                                                  |                                |  |
| 5: The erosion system should be set up to preferably consolidated concrete floors on a suitable hard industrial ground. To the capacity of MITSUBISHI possibly necessarily becoming shielding measures do not belong in accordance with EMV guideline. |                                |  |
|                                                                                                                                                                                                                                                        |                                |  |