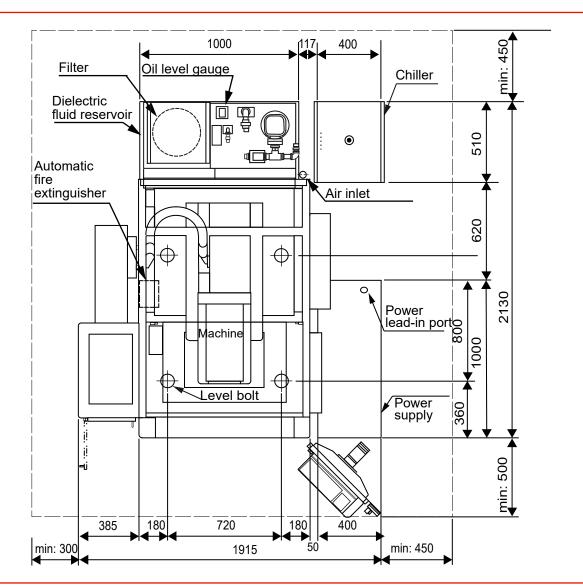

## Layout drawing

## Machine area make room for 1 m!

## **Additional information**

Weight of machine body:

Weight of power supply unit:

Hight of machine:

(with leveling bolt & exhaust. duct.)

1.900 kg
315 kg
2.175 mm

Requested minimum measurement for entrance door/gate (WxH) with LS20T-ATC:

1.730 x 2.150 mm

1: Power supply 3 phases 400 V / AC, PE ± 10%, 50/60 Hz, 20 kVA

2: Pneumatic connection: 5-7 kgf/cm³ » 500-700 kpa Air volume minimum: 27 l/min 3/8" hose connection

- For a fire extinguish installation a fixed connection in the near of the control unit is necessary. A socket is not allowed.
   phase AC 240 V with 10 A fuse.
- 4: Network connection
- 5: The erosion system should be set up to preferably consolidated concrete floors on a suitable hard industrial ground. To the capacity of MITSUBISHI possibly necessarily becoming shielding measures do not belong in accordance with EMV guideline.